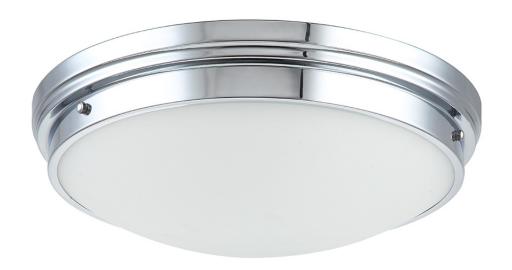

## MXA3542-11 15W

W:13.5" H:4.5" Finish: Chrome Glass:: White Del. Lumen's: 1148

Watts: 15W AC LED

CRI:80, CCT:3000K L70/54Khrs Triac Dimmable

**Optional Finishes** 

MXA3542-07 15W (Black) MXA3542-11 15W (Chrome) MXA3542-18 15W (Aged Brass) MXA3542-37 15W (ORB) MXA3542-40 15W (Satin Nickel)